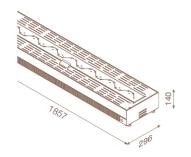

## Focus 180 (15 kW)

| •                | -                  |         |
|------------------|--------------------|---------|
| installation     | Stainless<br>steel | gas     |
| indoor / outdoor |                    | Nat.gas |
| indoor / outdoor |                    | LPG     |
| indoor / outdoor | •                  | Nat.gas |
| indoor / outdoor | •                  | LPG     |