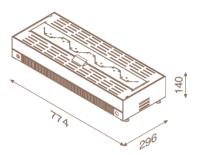

| Focus 130 (12 kW) |                    |         |  |  |
|-------------------|--------------------|---------|--|--|
| installation      | Stainless<br>steel | gas     |  |  |
| indoor / outdoor  |                    | Nat.gas |  |  |
| indoor / outdoor  |                    | LPG     |  |  |
| indoor / outdoor  | •                  | Nat.gas |  |  |
| indoor / outdoor  | •                  | LPG     |  |  |