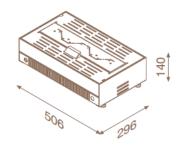

## Focus 180 (15 kW)

| •                | -                  |         |
|------------------|--------------------|---------|
| installation     | Stainless<br>steel | gas     |
| indoor / outdoor |                    | Nat.gas |
| indoor / outdoor |                    | LPG     |
| indoor / outdoor | •                  | Nat.gas |
| indoor / outdoor | •                  | LPG     |