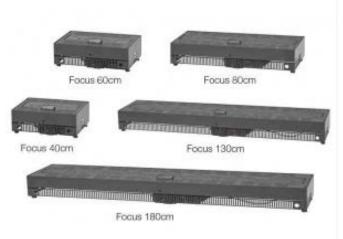

## FOCUS GAS FIRE PITS-ITALKERO

| Focus 40 (8,3 kW)  |           |  |  |
|--------------------|-----------|--|--|
| Stainless<br>steel | gas       |  |  |
|                    | Nat.gas   |  |  |
|                    | LPG       |  |  |
| •                  | Nat.gas   |  |  |
| •                  | LPG       |  |  |
|                    | Stainless |  |  |

## Focus 60 (10 kW)

| installation     | Stainless<br>steel | gas     |
|------------------|--------------------|---------|
| indoor / outdoor |                    | Nat.gas |
| indoor / outdoor |                    | LPG     |
| indoor / outdoor | •                  | Nat.gas |
| indoor / outdoor | •                  | LPG     |

## Focus 80 (10 kW)

| installation     | Stainless<br>steel | gas     |
|------------------|--------------------|---------|
| indoor / outdoor |                    | Nat.gas |
| indoor / outdoor |                    | LPG     |
| indoor / outdoor | ٠                  | Nat.gas |
| indoor / outdoor | •                  | LPG     |

| Focus 130 (12 kW) |                    |         |  |  |
|-------------------|--------------------|---------|--|--|
| installation      | Stainless<br>steel | gas     |  |  |
| indoor / outdoor  |                    | Nat.gas |  |  |
| indoor / outdoor  |                    | LPG     |  |  |
| indoor / outdoor  | •                  | Nat.gas |  |  |
| indoor / outdoor  | •                  | LPG     |  |  |

## Focus 180 (15 kW)

| •                | -                  |         |
|------------------|--------------------|---------|
| installation     | Stainless<br>steel | gas     |
| indoor / outdoor |                    | Nat.gas |
| indoor / outdoor |                    | LPG     |
| indoor / outdoor | •                  | Nat.gas |
| indoor / outdoor | •                  | LPG     |