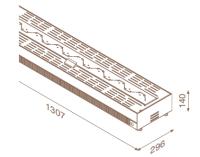

## Focus 60 (10 kW)

| installation     | Stainless<br>steel | gas     |
|------------------|--------------------|---------|
| indoor / outdoor |                    | Nat.gas |
| indoor / outdoor |                    | LPG     |
| indoor / outdoor | •                  | Nat.gas |
| indoor / outdoor | •                  | LPG     |