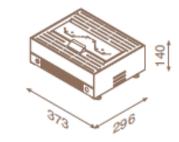

## FOCUS GAS FIRE PITS-ITALKERO

| Focus 40 (8,3 kW)  |           |  |  |
|--------------------|-----------|--|--|
| Stainless<br>steel | gas       |  |  |
|                    | Nat.gas   |  |  |
|                    | LPG       |  |  |
| •                  | Nat.gas   |  |  |
| •                  | LPG       |  |  |
|                    | Stainless |  |  |