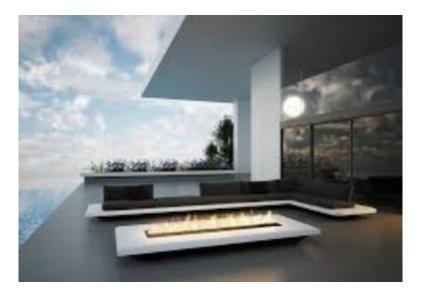

## FOCUS GAS FIRE PITS-ITALKERO

| Focus 40 (8,3 kW)  |           |  |  |
|--------------------|-----------|--|--|
| Stainless<br>steel | gas       |  |  |
|                    | Nat.gas   |  |  |
|                    | LPG       |  |  |
| •                  | Nat.gas   |  |  |
| •                  | LPG       |  |  |
|                    | Stainless |  |  |