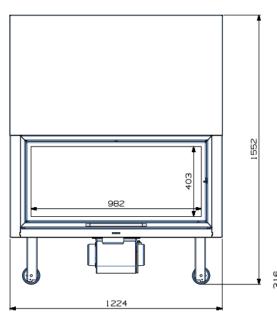

## **TECHNICAL CHARACTERISTICS**

| Useful heat output / Θερμική ισχύς (KW)              | 27,33          |
|------------------------------------------------------|----------------|
| Efficiency / Θερμική απόδοση (%)                     | 71,41          |
| Heated area / Κάλυψη χώρου (m²)                      | 120 - 160      |
| Wood consumption / Κατανάλωση ξύλων (Kg/h)           | 3 - 3,5        |
| Combustion product outlet / Έξοδος καπνοδόχου (0 cm) | 25             |
| Open Door / Ανοιγόμενη Πόρτα                         | ✓              |
| Sliding door / Συρόμενη Πόρτα                        | √              |
| Weight / Βάρος (Kg)                                  | 280            |
| Dimensions / Διαστάσεις                              |                |
| External / Εξωτερικά (Πλάτος x Βαθος x Ύψος - εκ.)   | 123 x 60 x 170 |
| Hearth's / Εσωτερικά (Width x Depth x Height - cm)   | 113 x 50 x 60  |