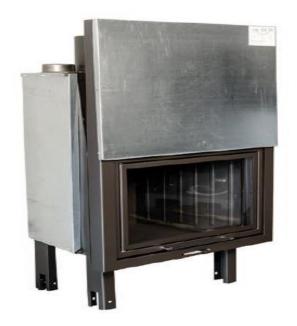

## **LAVAKAMIN – LAV113**

## **TECHNICAL CHARACTERISTICS**

| Useful heat output / Θερμική ισχύς (KW)              | 27,33          |
|------------------------------------------------------|----------------|
| Efficiency / Θερμική απόδοση (%)                     | 71,41          |
| Heated area / Κάλυψη χώρου (m²)                      | 120 - 160      |
| Wood consumption / Κατανάλωση ξύλων (Kg/h)           | 3 - 3,5        |
| Combustion product outlet / Έξοδος καπνοδόχου (0 cm) | 25             |
| Open Door / Ανοιγόμενη Πόρτα                         | ✓              |
| Sliding door / Συρόμενη Πόρτα                        | √              |
| Weight / Βάρος (Kg)                                  | 280            |
| Dimensions / Διαστάσεις                              |                |
| External / Εξωτερικά (Πλάτος x Βαθος x Ύψος - εκ.)   | 123 x 60 x 170 |
| Hearth's / Εσωτερικά (Width x Depth x Height - cm)   | 113 x 50 x 60  |