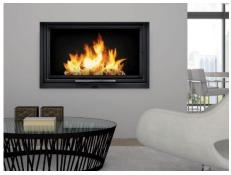

----------------------------------|----------------|
| Efficiency / Θερμική απόδοση (%)                     | 71,41          |
| Heated area / Κάλυψη χώρου (m²)                      | 120 - 160      |
| Wood consumption / Κατανάλωση ξύλων (Kg/h)           | 3 - 3,5        |
| Combustion product outlet / Έξοδος καπνοδόχου (0 cm) | 25             |
| Open Door / Ανοιγόμενη Πόρτα                         | ✓              |
| Sliding door / Συρόμενη Πόρτα                        | √              |
| Weight / Βάρος (Kg)                                  | 280            |
| Dimensions / Διαστάσεις                              |                |
| External / Εξωτερικά (Πλάτος x Βαθος x Ύψος - εκ.)   | 123 x 60 x 170 |
| Hearth's / Εσωτερικά (Width x Depth x Height - cm)   | 113 x 50 x 60  |