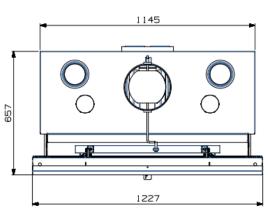

## **TECHNICAL CHARACTERISTICS**

| Useful heat output / Θερμική ισχύς (KW)              | 27,33          |
|------------------------------------------------------|----------------|
| Efficiency / Θερμική απόδοση (%)                     | 71,41          |
| Heated area / Κάλυψη χώρου (m²)                      | 120 - 160      |
| Wood consumption / Κατανάλωση ξύλων (Kg/h)           | 3 - 3,5        |
| Combustion product outlet / Έξοδος καπνοδόχου (0 cm) | 25             |
| Open Door / Ανοιγόμενη Πόρτα                         | ✓              |
| Sliding door / Συρόμενη Πόρτα                        | √              |
| Weight / Βάρος (Kg)                                  | 280            |
| Dimensions / Διαστάσεις                              |                |
| External / Εξωτερικά (Πλάτος x Βαθος x Ύψος - εκ.)   | 123 x 60 x 170 |
| Hearth's / Εσωτερικά (Width x Depth x Height - cm)   | 113 x 50 x 60  |