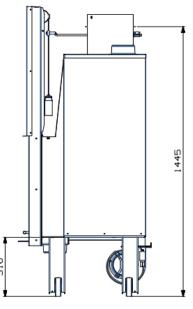

## **TECHNICAL CHARACTERISTICS**

| Useful heat output / Θερμική ισχύς (KW)              | 27,33          |
|------------------------------------------------------|----------------|
| Efficiency / Θερμική απόδοση (%)                     | 71,41          |
| Heated area / Κάλυψη χώρου (m²)                      | 120 - 160      |
| Wood consumption / Κατανάλωση ξύλων (Kg/h)           | 3 - 3,5        |
| Combustion product outlet / Έξοδος καπνοδόχου (0 cm) | 25             |
| Open Door / Ανοιγόμενη Πόρτα                         | ✓              |
| Sliding door / Συρόμενη Πόρτα                        | √              |
| Weight / Βάρος (Kg)                                  | 280            |
| Dimensions / Διαστάσεις                              |                |
| External / Εξωτερικά (Πλάτος x Βαθος x Ύψος - εκ.)   | 123 x 60 x 170 |
| Hearth's / Εσωτερικά (Width x Depth x Height - cm)   | 113 x 50 x 60  |