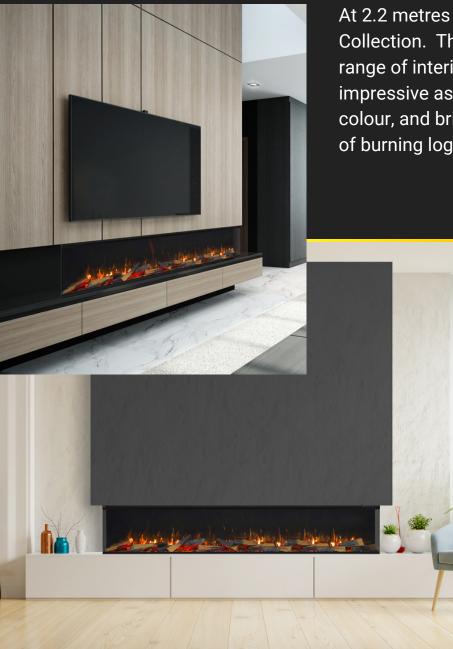

## Trimline 220E Solus

A freestanding fireplace, with build-in looks

At 2.2 metres in length, the Trimline 220E Solus is the largest fire in the Solus Collection. This elegantly styled landscaped electric fire will fit seamlessly in a range of interiors. It's particularly suited to modern interior design styles. As impressive as it is, you are still in control of every aspect of the fire, from the speed, colour, and brightness of the captivating flames to the enchanting crackling sounds of burning logs.