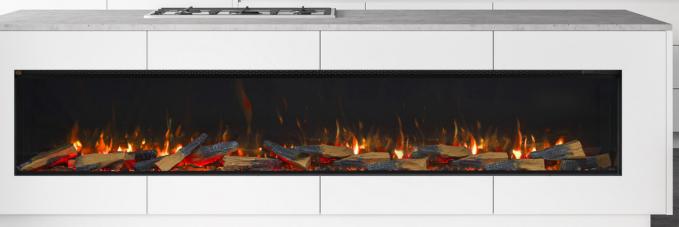

## Trimline 220E Solus

A freestanding fireplace, with build-in looks

At 2.2 metres in length, the Trimline 220E Solus is the largest fire in the Solus Collection. This elegantly styled landscaped electric fire will fit seamlessly in a range of interiors. It's particularly suited to modern interior design styles. As impressive as it is, you are still in control of every aspect of the fire, from the speed, colour, and brightness of the captivating flames to the enchanting crackling sounds of burning logs.