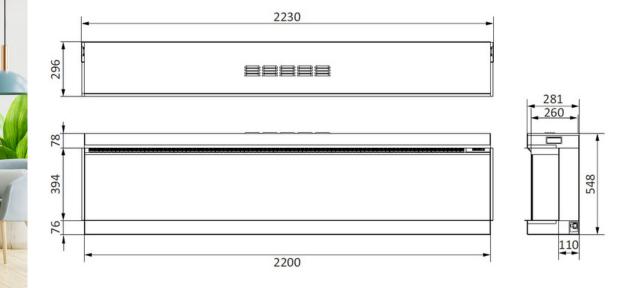

## Trimline 220E Solus

A freestanding fireplace, with build-in looks

At 2.2 metres in length, the Trimline 220E Solus is the largest fire in the Solus Collection. This elegantly styled landscaped electric fire will fit seamlessly in a range of interiors. It's particularly suited to modern interior design styles. As impressive as it is, you are still in control of every aspect of the fire, from the speed, colour, and brightness of the captivating flames to the enchanting crackling sounds of burning logs.